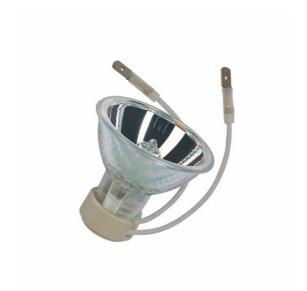

# SIRIUS | Low-voltage halogen lamps with dichroic reflector, road traffic

- Road and rail traffic signals

- Fixed adjustment of halogen tube to reflector provides high luminous intensity
- Nearly constant luminous intensity due to high quality reflector coating
- <u>– Very long life due to the halogen tube</u>

## **Product features**

- Connecting cables equipped with contacts/insulation widely resistant to corrosion and heat

## **Product benefits**

- Fixed adjustment of halogen tube to reflector provides high luminous intensity
- Nearly constant luminous intensity due to high quality reflector coating
- Very long life due to the halogen tube