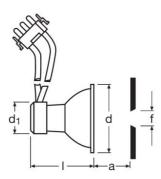

# Dimensions & weight

| Base diameter | 24.5 mm |
|---------------|---------|
|               |         |