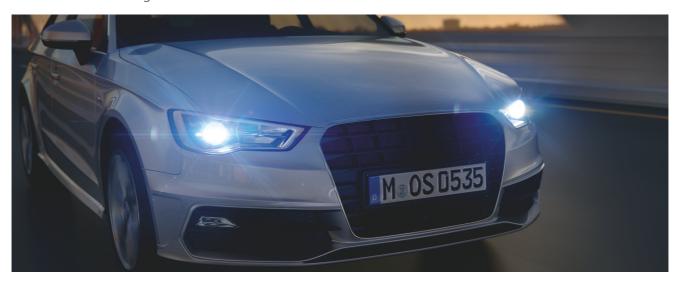

#### The extra-blue xenon light with up to 6,000 K

XENARC COOL BLUE INTENSE – discover that modern look at high power! With its extra blue, high-contrast xenon light, this automotive lamp appeals especially to customers who like the perfect combination of stylish and individual design with exceptional road illumination. The high-tech xenon light with color temperatures of up to 6,000 Kelvin comes up with a highly efficient technology, brilliant effect and no-compromise design. Thanks to a special filling system which is used instead of conventional coating the lamp emits its extra blue light. This stylish light creates a high-attention effect that helps you to be better seen by other motorists. Discover the exceptionally bright, high-contrast and brilliantly blue light with up to 6,000 Kelvin and 20% more light! With XENARC COOL BLUE INTENSE, the night turns into day. Please note: XENARC lamp change is recommended to be carried out by a professional.