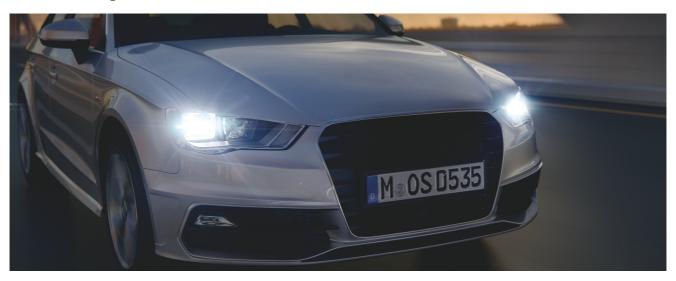

#### The bluish-white light with up to 4,200 K

Discover COOL BLUE INTENSE - high-tech halogen lamps, almost in the league of xenon lamps. With its powerful and bright bluish-white light up to 4,200 Kelvin, whose cool beam makes it look very like a xenon lamp, it gives real design fans their money's worth. The automotive lamp also provides a high-contrast light similar to daylight, which makes it easier on the eyes than the light from standard lamps. In comparison to standard halogen lamps, the OSRAM COOL BLUE INTENSE range is up to 20% more brightness! The modern design with silver cap (H4/H7/H11/HB4) is ideal for use in clear-glass headlights. That gives your car a stylish look.