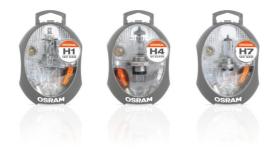

# Spare lamps boxes for cars

Mobile lamp replacement

#### The lamp kit for mobile lamp replacement

OSRAM offers a wide product range of spare lamps boxes for cars. To always have the right spare lamps to hand, each box offers a complete set of replacement lamps in proven OEM quality. The lamps can be identified easily via clear labeling and illustrated instructions for use. The spare lamp boxes are shaped very ergonomically, so they are always ready to keep you safe on your journey.

#### Technical data

|                        | Product information |                                             | Dimensions & weight |         | Environmental<br>information<br>Information<br>according Art. 33 of<br>EU Regulation (EC)<br>1907/2006 (REACh) |
|------------------------|---------------------|---------------------------------------------|---------------------|---------|----------------------------------------------------------------------------------------------------------------|
| Product description    | Order<br>reference  | Application (Category and Product specific) | Product<br>weight   | Length  | Date of Declaration                                                                                            |
| Spare lamp box for car | CLK H1<br>EURO      | Car lamp kit                                | 4400 g              | 1300 mm | 05-03-2024                                                                                                     |
| Spare lamp box for car | CLK H4<br>EURO      | Car lamp kit                                | 7600 g              | 1300 mm | 05-03-2024                                                                                                     |
| Spare lamp box for car | CLK H7<br>EURO      | Car lamp kit                                | 5000 g              | 1300 mm | 05-03-2024                                                                                                     |
| Spare lamp box for car | CLK H1/H7           | Car lamp kit                                | 5700 g              | 1300 mm | 05-03-2024                                                                                                     |