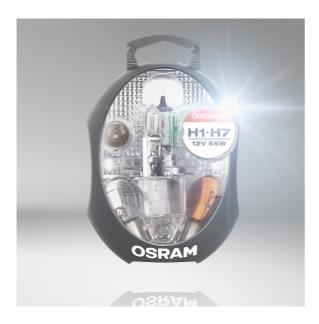

#### The lamp kit for mobile lamp replacement

OSRAM offers a wide product range of spare lamps boxes for cars. To always have the right spare lamps to hand, each box offers a complete set of replacement lamps in proven OEM quality. The lamps can be identified easily via clear labeling and illustrated instructions for use. The spare lamp boxes are shaped very ergonomically, so they are always ready to keep you safe on your journey.

### **Product information**

| Order reference                             | CLK H1/H7    |
|---------------------------------------------|--------------|
| Application (Category and Product specific) | Car lamp kit |