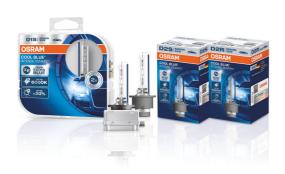

# XENARC COOL BLUE INTENSE

## Extra-blue xenon light

#### The extra-blue xenon light with up to 6,000 K

XENARC COOL BLUE INTENSE – discover that modern look at high power for your truck! With its extra blue, high-contrast xenon light, this automotive lamp appeals especially to customers who like the perfect combination of stylish and individual design with exceptional road illumination. The high-tech xenon light with color temperatures of up to 6,000 Kelvin comes up with a highly efficient technology, brilliant effect and no-compromise design. Thanks to a special filling system which is used instead of conventional coating the lamp emits its extra blue light. This stylish light creates a high-attention effect that helps you to be better seen by other motorists. Discover the exceptionally bright, high-contrast and brilliantly blue light with up to 6,000 Kelvin and 20% more light! Please note: XENARC lamp change is recommended to be carried out by a professional.