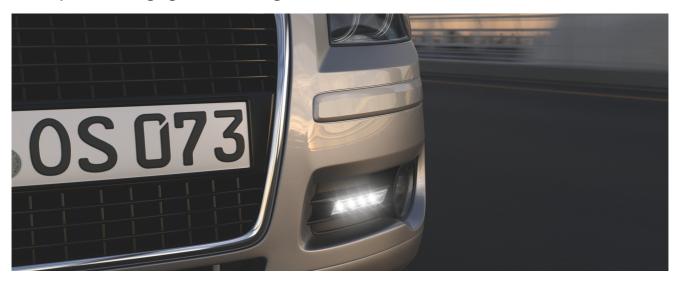

## Stylish highlights for your car

LEDriving PX-4 is a bright daytime running light with a modern dotted LED effect. Discover the elegant, contemporary look of this stylish lights – a must-have for every design-conscious driver. The special patterned diode design in combination with the latest LED technology offer optimum driving comfort. Furthermore, the compact design and specific lamp shape ensures easy installation by yourself. OSRAM provides a 3-year guarantee for this product. Note: LEDriving PX-4 is certified according to ECE, SAE, CCC regulations (ECE E4 approval, ECE R87 approval).