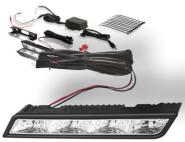

## Stylish highlights for your car

LEDriving PX-4 is a bright daytime running light with a modern dotted LED effect. Discover the elegant, contemporary look of this stylish lights – a must-have for every design-conscious driver. The special patterned diode design in combination with the latest LED technology offer optimum driving comfort. Furthermore, the compact design and specific lamp shape ensures easy installation by yourself. OSRAM provides a 3-year guarantee for this product. Note: LEDriving PX-4 is certified according to ECE, SAE, CCC regulations (ECE E4 approval, ECE R87 approval).