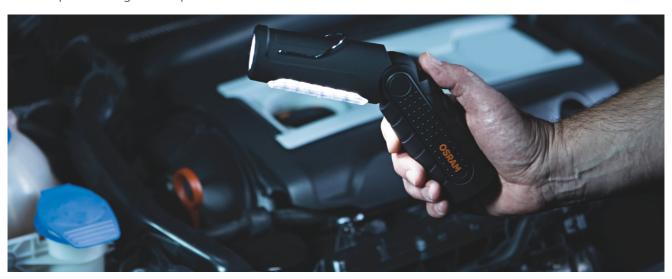

### Compact and flexible design

LEDinspect FOLDABLE 80 - this flexible and tough LED inspection luminaire is a highly practical tool for all work on vehicles and around the home. The battery-operated workshop lamp can be conveniently recharged via an adapter or cigarette lighter socket – no additional batteries are needed. Over 20 high-quality LEDs provide outstanding illumination and a long lifespan. With a color temperature of up to 6,000 Kelvin and a light intensity of up to 1,200 lux at a distance of 0.5 meters, the portable LED light is the ideal partner for a diversity of application areas. OSRAM offers a 2 year guarantee for this product.