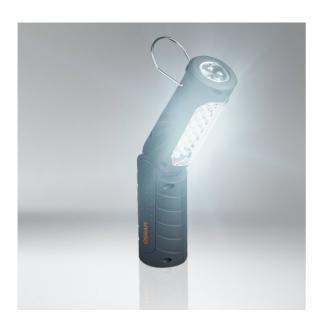

# LEDinspect FOLDABLE 80

LED inspection lights for personal use

80 lm + 25 lm

Main light with 80 lumen and torch light with 25 lumen

Equipped with 21+5 high-quality, longlasting LEDs

More light output

### Compact and flexible design

LEDinspect FOLDABLE 80 - this flexible and tough LED inspection luminaire is a highly practical tool for all work on vehicles and around the home. The battery-operated workshop lamp can be conveniently recharged via an adapter or cigarette lighter socket – no additional batteries are needed. Over 20 high-quality LEDs provide outstanding illumination and a long lifespan. With a color temperature of up to 6,000 Kelvin and a light intensity of up to 1,200 lux at a distance of 0.5 meters, the portable LED light is the ideal partner for a diversity of application areas. OSRAM offers a 2 year guarantee for this product.