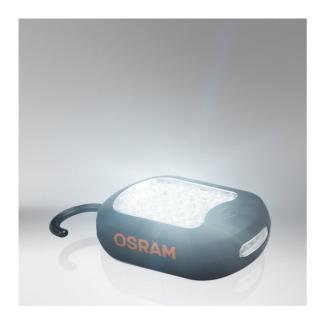

# LEDinspect MINI 125

LED inspection lights for private use

125 lm + 90 lm

Main light with 125 lumen and torch light with 90 lumen

## The most compact inspection light

LEDinspect MINI 125 features an especially compact design. This LED inspection luminaire can be simply and flexibly mounted thanks to its small size and integrated hook and magnetic mount. The portable lamp thus emits light precisely where it's needed. The durable LEDs in this handy workshop lamp provide high a light intensity of up to 2,000 lux at a distance of 0.5 meter. An easy-grip, dirt-resistant surface also facilitates precise work. OSRAM provides a 2 year guarantee for this inspection luminaire.