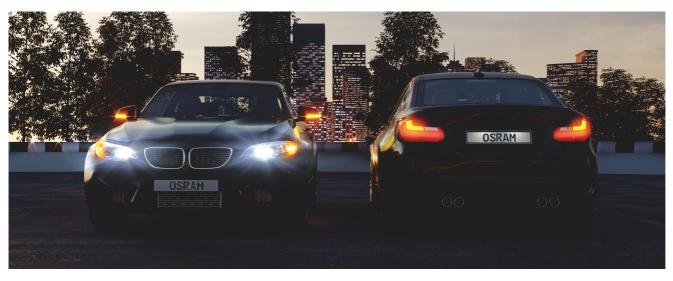

## Prevents failure messages

The LEDriving CANBUS CONTROL UNIT serves as a bypass of a vehicle's lamp failure detection system when using a LED retrofit lamp. The control unit offers an easy installation and is suitable for most vehicle models with automatic lamp failure detection system. OSRAM provides a 3 year guarantee for this product.