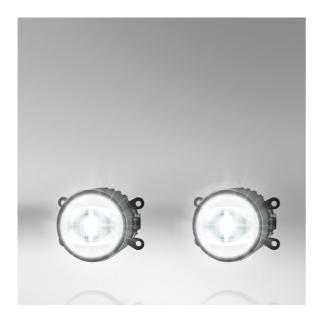

## 2 in 1

An innovative all-rounder: fog light and daytime running light

LEDriving FOG provides the perfect replacement for most modern fog lights and can also be deployed as a daytime running light. The fog light is compatible with 12-volt and 24-volt systems and provides a bright and efficient LED light of 6,000 Kelvin. Thanks to the plug & play installation the replacement of your existing fog lights is made very easy.