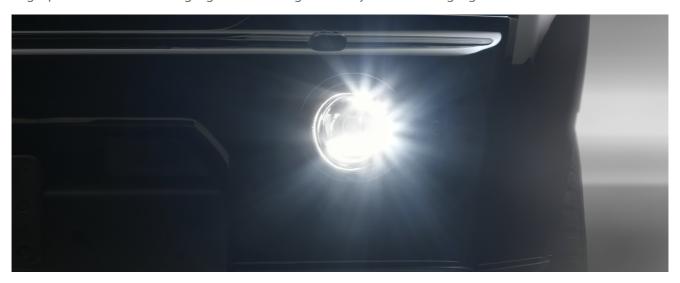

## Experience a whole new dimension in brightness

LEDriving FOG ist the first OSRAM LED fog light using uniform light guide optics. This LED light sets the standards with its broad beam angle, guaranteeing a wider field of vision.

LEDriving FOG provides the perfect replacement for most modern fog lights and can also be deployed as a daytime running light. The fog light is compatible with 12-volt and 24-volt systems and provides a bright and efficient LED light of 6,000 Kelvin. Thanks to the plug & play installation the replacement of your existing fog lights is made very easy.