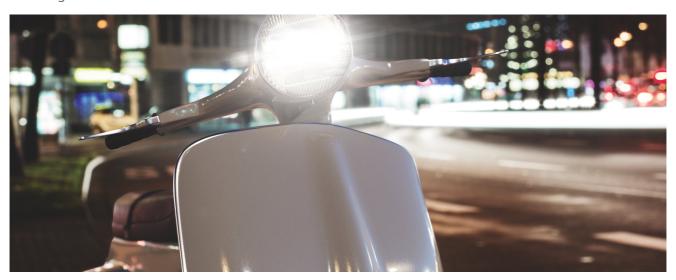

#### The motorcycle light with up to 90% more light

NIGHT RACER 90 motorcycle lamps provide more light for more time to react. Compared to standard halogen lamps, they bring up to 90% more light, up to 30 meters longer light beam and up to 10% whiter light to the road. With their vibration resistant technology, the lamps are tested under real conditions for the unusually high loads caused by speed and changing road surfaces. Their design is eye-catching with partial blue coating and silver cap.