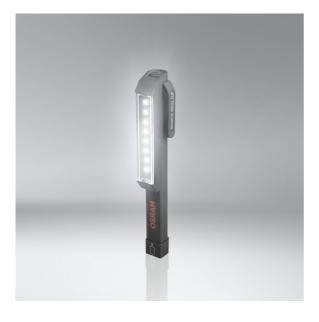

# LEDinspect PENLIGHT 80

LED inspection lights for private use

## 80 lm

LED penlight with 80 lumen

Equipped with 8 high-quality, longlasting LEDs More light output

### Illuminate extremely narrow spaces

With the practical LEDinspect PENLIGHT 80, you can illuminate extremely narrow spaces well while working on your car. The handy LED inspection luminaire offers a convincingly robust and dirt-resistant surface as well as a stylish pen-shaped design. The LEDinspect PENLIGHT 80 is equipped with eight high-efficiency and durable LEDs, which ensure pleasant work with a color temperature of up to 7,000 Kelvin. At a length of just 16 centimeter, the inspection lamp can easily be stored in the glove compartment or in your trouser pocket and is thus always quickly within reach. OSRAM provides a 2 year guarantee for this inspection luminaire.