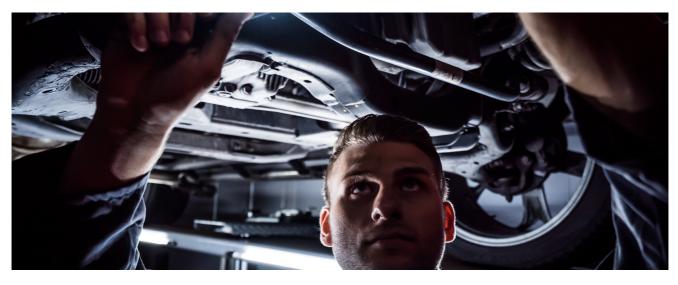

### Illuminate extremely narrow spaces

With the practical LEDinspect PENLIGHT 80, you can illuminate extremely narrow spaces well while working on your car. The handy LED inspection luminaire offers a convincingly robust and dirt-resistant surface as well as a stylish pen-shaped design. The LEDinspect PENLIGHT 80 is equipped with eight high-efficiency and durable LEDs, which ensure pleasant work with a color temperature of up to 7,000 Kelvin. At a length of just 16 centimeter, the inspection lamp can easily be stored in the glove compartment or in your trouser pocket and is thus always quickly within reach. OSRAM provides a 2 year guarantee for this inspection luminaire.