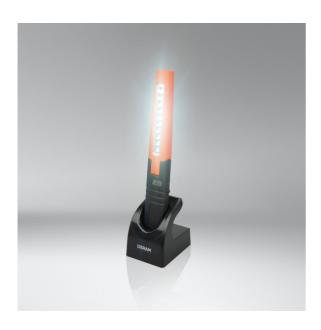

#### Integrated battery status display

Cordless professional lighting tool with docking station

## Professional inspection light with flexible design

LEDinspect PRO SLIMLINE 280 is a rechargeable LED inspection light with robust design. Thanks to the long-lasting high intensity LEDs with a color temperature of up to 6,000 Kelvin, this luminaire produces a powerful light for your garage. In addition to the high-powered main light, the durable fixture has a torch function and provides a 180° degree bending mechanism. No batteries are needed – LEDinspect PRO SLIMLINE 280 can be easily charged via USB port and DC connection. OSRAM offers a 3 year guarantee for this inspection luminaire.