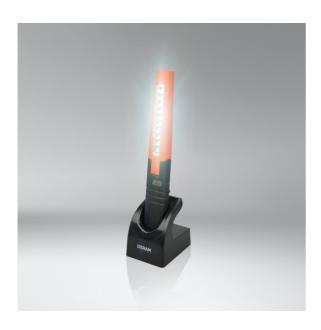

# LEDinspect PRO SLIMLINE 280

Professional LED inspection light

## Integrated battery status display

Cordless professional lighting tool with docking station

## Professional inspection light with flexible design

LEDinspect PRO SLIMLINE 280 is a rechargeable LED inspection light with robust design. Thanks to the long-lasting high intensity LEDs with a color temperature of up to 6,000 Kelvin, this luminaire produces a powerful light for your garage. In addition to the high-powered main light, the durable fixture has a torch function and provides a 180° degree bending mechanism. No batteries are needed – LEDinspect PRO SLIMLINE 280 can be easily charged via USB port and DC connection. OSRAM offers a 3 year guarantee for this inspection luminaire.