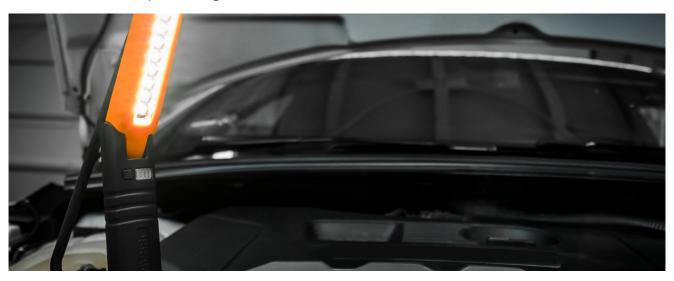

# LEDinspect PRO SLIMLINE 280

Professional LED inspection light

#### 280 lm + 70 lm

This high-powered main light with 280 lumen comes with an additional torch function of 70 lumen

## Professional inspection light with flexible design

LEDinspect PRO SLIMLINE 280 is a rechargeable LED inspection light with robust design. Thanks to the long-lasting high intensity LEDs with a color temperature of up to 6,000 Kelvin, this luminaire produces a powerful light for your garage. In addition to the high-powered main light, the durable fixture has a torch function and provides a 180° degree bending mechanism. No batteries are needed – LEDinspect PRO SLIMLINE 280 can be easily charged via USB port and DC connection. OSRAM offers a 3 year guarantee for this inspection luminaire.