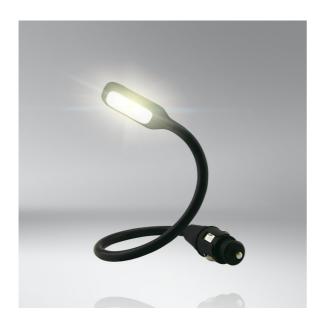

## **ONYX COPILOT**

Flexible LED reading light

20 lm Pleasantly warm and glare-free light

### 37 cm eck length powered vi

370 mm neck length powered via cigarette lighter or with a plastic base for fixed connection

### Precisely illuminating vehicle interiors

With its elegant and dynamic design, the ONYX COPILOT LED reading light achieves seamless integration into vehicle interiors. With its high flexibility, the reading light has a wide range of options for illuminating specific areas of the vehicle interior. The neck of the light is made of matt black silicon rubber and can be individually adjusted. The LED lifetime of ONYX COPILOT is extremely long: up to 20,000 hours! The Luminaire can be switched on/off and remain connected permanently. OSRAM provides a 2 year guarantee for this stylish light.