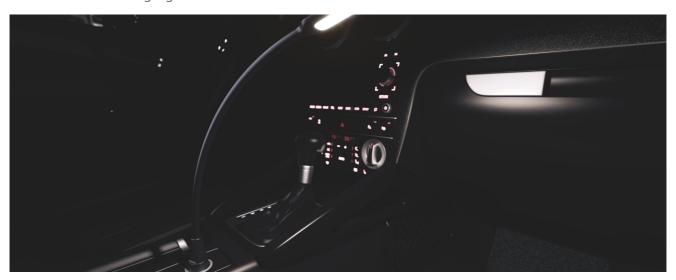

### Precisely illuminating vehicle interiors

With its elegant and dynamic design, the ONYX COPILOT LED reading light achieves seamless integration into vehicle interiors. With its high flexibility, the reading light has a wide range of options for illuminating specific areas of the vehicle interior. The neck of the light is made of matt black silicon rubber and can be individually adjusted. The LED lifetime of ONYX COPILOT is extremely long: up to 20,000 hours! The Luminaire can be switched on/off and remain connected permanently. OSRAM provides a 2 year guarantee for this stylish light.