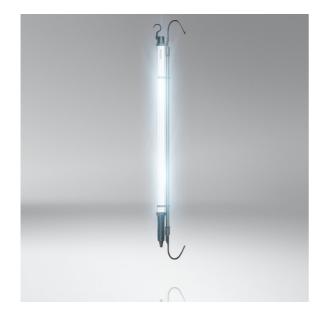

# LEDinspect PRO BONNET 1400

### Professional LED inspection light

#### 1,400 lm

Powerful 1,400 lumen light output to ensure total illumination of your working area

Equipped with 168 high-power, longlasting LEDs More light output for fatigue-free working

#### Extra long cable

Power supply via 5 m cable

This powerful bonnet will illuminate any engine compartment

With the LEDinspect PRO BONNET 1400, you have a professional inspection light in ultra-thin and robust design. Due to long-lasting high intensity LEDs, the luminaire provides a powerful LED light output with up to 1,400 lumen. It can be used free-handed thanks to rotatable hook and extendable telescopic holder. OSRAM provides a 3 year guarantee for this inspection luminaire.