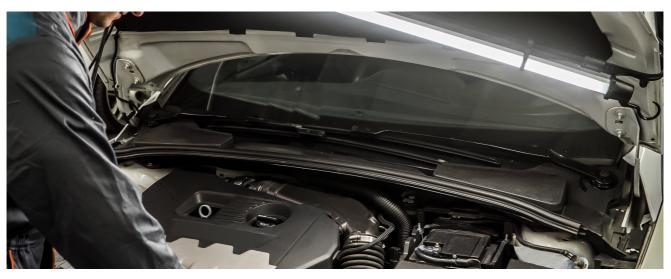

# LEDinspect PRO BONNET 1400

### Professional LED inspection light

#### Extra long cable

Power supply via 5 m cable

This powerful bonnet will illuminate any engine compartment

With the LEDinspect PRO BONNET 1400, you have a professional inspection light in ultra-thin and robust design. Due to long-lasting high intensity LEDs, the luminaire provides a powerful LED light output with up to 1,400 lumen. It can be used free-handed thanks to rotatable hook and extendable telescopic holder. OSRAM provides a 3 year guarantee for this inspection luminaire.