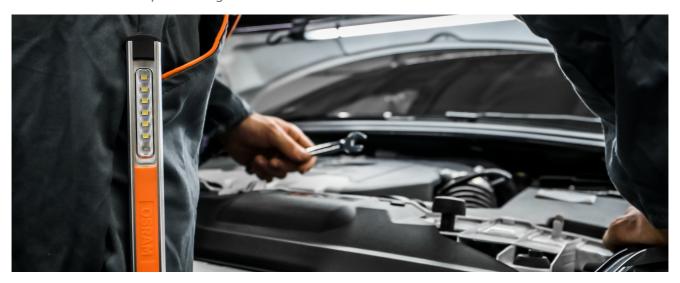

# LEDinspect PRO PENLIGHT 150

Professional LED inspection light

150 lm + 35 lm

One of the brightest penlights with 150 lumen and LED pointer on top

## For a precise inspection of any area

LEDinspect PRO PENLIGHT 150 is a rechargeable LED inspection luminaire in compact, high-quality design. With its 150 lumen, the PRO PENLIGHT 150 is one of the brightest penlights in slim design. It provides an intense white light with up to 6,000 Kelvin. The inspection light can be flexibly mounted thanks to magnet and clip - so you can keep your hands free while working. No batteries are needed - you can charge it via USB port, DC and AC connection. OSRAM provides a 3 year guarantee for this inspection light.