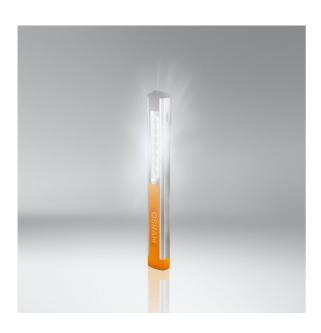

# LEDinspect PRO PENLIGHT 150

Professional LED inspection light

150 lm + 35 lm

One of the brightest penlights with 150 lumen and LED pointer on top

## Equipped with 10+1 high-power, longlasting LEDs

More light for optimal vision

#### Integrated battery status display

Easy charge via USB port & DC/AC (with charging cable)

## For a precise inspection of any area

LEDinspect PRO PENLIGHT 150 is a rechargeable LED inspection luminaire in compact, high-quality design. With its 150 lumen, the PRO PENLIGHT 150 is one of the brightest penlights in slim design. It provides an intense white light with up to 6,000 Kelvin. The inspection light can be flexibly mounted thanks to magnet and clip - so you can keep your hands free while working. No batteries are needed - you can charge it via USB port, DC and AC connection. OSRAM provides a 3 year guarantee for this inspection light.