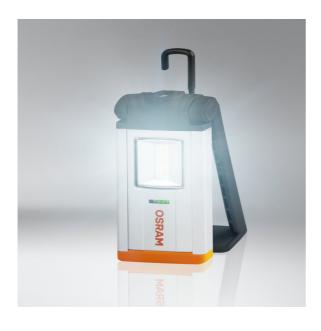

# LEDinspect PRO POCKET 280

Professional LED inspection light

## Small compact work light with torch light function

LEDinspect PRO POCKET 280 helps you to see better when working at your garage. This small compact powerful LED inspection light is usable in many ways as a professional working tool. Its handy design and the bright light with a color temperature of up to 6,000 Kelvin enable convenient and precise work. Especially practical: the 270° degree rotation of the hook. You can recharge the luminaire easily via USB port, DC and AC connection. OSRAM provides a 3 year guarantee for this LEDinspect product.