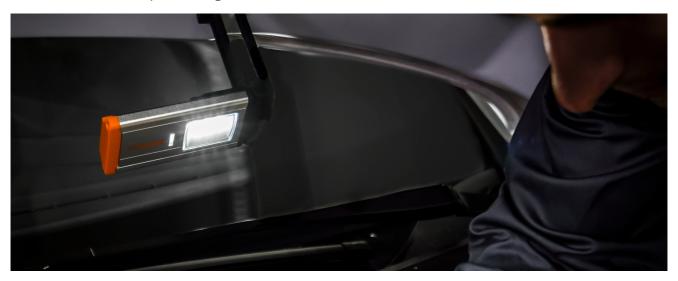

## 280 lm + 70 lm

This high-powered main light with 280 lumen comes with LED pointer with 70 lumen

## Small compact work light with torch light function

LEDinspect PRO POCKET 280 helps you to see better when working at your garage. This small compact powerful LED inspection light is usable in many ways as a professional working tool. Its handy design and the bright light with a color temperature of up to 6,000 Kelvin enable convenient and precise work. Especially practical: the 270° degree rotation of the hook. You can recharge the luminaire easily via USB port, DC and AC connection. OSRAM provides a 3 year guarantee for this LEDinspect product.