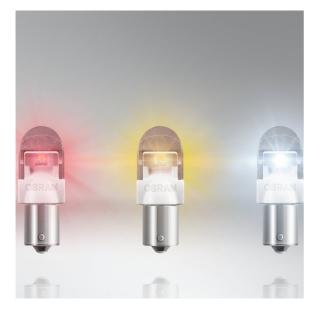

# LEDriving PREMIUM SL P21W

Ideal replacement for any vehicle

Wide range of different light colors Available in Cool White, Amber and Red for a variety of customization options

## Suitable LED replacement for P21W

Discover our various LEDriving PREMIUM signal lamps. These retrofit lamps offer a suitable replacement for P21W lamp bases with an intense light up to 6,000 Kelvin. Thanks to their long lifetime and the short-circuit protection the lamps are maintenance-free. What's more, the LED lamps impress with their high efficiency: They use up to 80% less energy than standard P21W lamps. OSRAM offers a remarkable 6 year guarantee for these long-lasting lamps. Footnote: These products do not have ECE approval. This means they must not be used on public roads. Several countries do not allow sale and use of these products. Please contact your local distributor for information on the availability in your country.