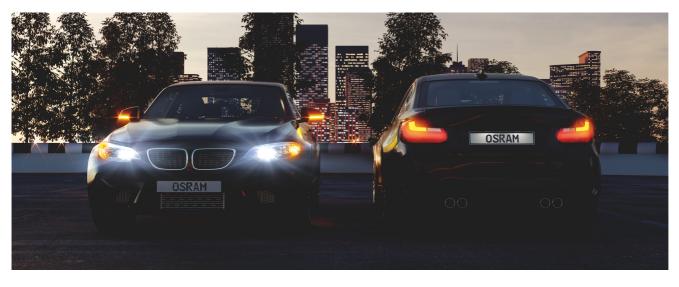

# LEDriving PREMIUM SL P21W

Ideal replacement for any vehicle

Wide range of different light colors Available in Cool White, Amber and Red for a variety of customization options

## Suitable LED replacement for P21W

Discover our various LEDriving PREMIUM signal lamps. These retrofit lamps offer a suitable replacement for P21W lamp bases with an intense light up to 6,000 Kelvin. Thanks to their long lifetime and the short-circuit protection the lamps are maintenance-free. What's more, the LED lamps impress with their high efficiency: They use up to 80% less energy than standard P21W lamps. OSRAM offers a remarkable 6 year guarantee for these long-lasting lamps. Footnote: These products do not have ECE approval. This means they must not be used on public roads. Several countries do not allow sale and use of these products. Please contact your local distributor for information on the availability in your country.