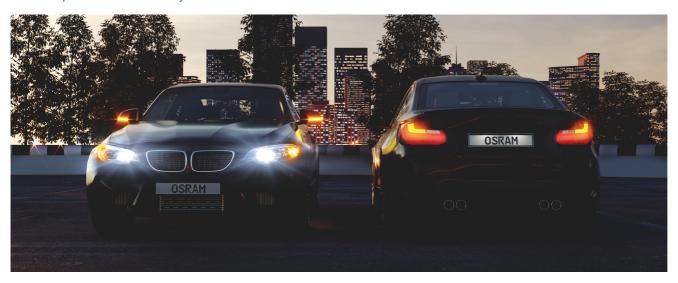

## Suitable LED replacement for PY21W

LEDriving PREMIUM PY21W replacement lamps offer a modern and intense light with a color temperature up to 6,000 Kelvin. These retrofit lamps are suitable for all conventional PY21W lamp bases. The lamps are maintenancefree thanks to long lifetime and short-circuit protection. OSRAM offers a 6 year guarantee for these LEDriving PREMIUM lamps. These products are not ECE-approved and must not be used on public roads in any exterior application. Use on public roads will invalidate both the operating license and insurance coverage. Some countries prohibit the sale and use of these products. Please contact your local distributor for information on your country.