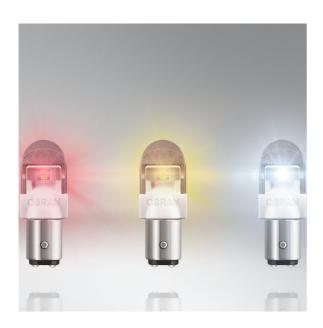

## Wide range of different light colors

Available in Cool White, Amber and Red for a variety of customization options

## Suitable LED replacement for P21/5W

LEDriving PREMIUM PY21/5W replacement lamps are compatible with conventional P21/5W lamp bases. The retrofit lamps are available in three different light colors for various applications (Cool White, Amber and Red) and offer an easy plug & play replacement, regardless of base polarity. OSRAM offers a 6 year guarantee for these LEDriving PREMIUM lamps. These products are not ECE-approved and must not be used on public roads in any exterior application. Use on public roads will invalidate both the operating license and insurance coverage. Some countries prohibit the sale and use of these products. Please contact your local distributor for information on your country.