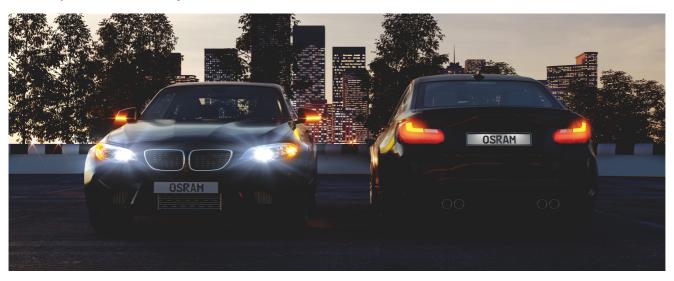

## Matches P215W lamps

Upgrade to LED with simple plug & play replacement

## Suitable LED replacement for P21/5W

LEDriving PREMIUM PY21/5W replacement lamps are compatible with conventional P21/5W lamp bases. The retrofit lamps are available in three different light colors for various applications (Cool White, Amber and Red) and offer an easy plug & play replacement, regardless of base polarity. OSRAM offers a 6 year guarantee for these LEDriving PREMIUM lamps. These products are not ECE-approved and must not be used on public roads in any exterior application. Use on public roads will invalidate both the operating license and insurance coverage. Some countries prohibit the sale and use of these products. Please contact your local distributor for information on your country.