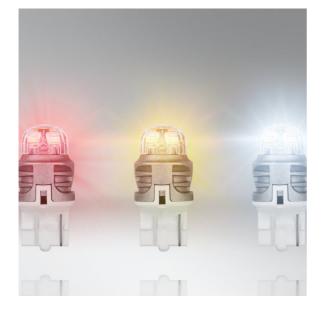

# LEDriving PREMIUM SL W21W

Ideal replacement for any vehicle

Wide range of different light colors Available in Cool White, Amber and Red for a variety of customization options

### Suitable LED replacement for W21W

The LEDriving PREMIUM W21W LED retrofit lamps can be used for various vehicle exterior applications. The lamps are compatible with conventional W21W lamp bases and maintenance-free thanks to long lifetime and short-circuit protection. The lamps are available in Cool White, Amber and Red light colors. OSRAM offers a 6 year guarantee for these retrofit lamps. These products are not ECE-approved and must not be used on public roads in any exterior application. Use on public roads will invalidate both the operating license and insurance coverage. Some countries prohibit the sale and use of these products. Please contact your local distributor for information on your country.