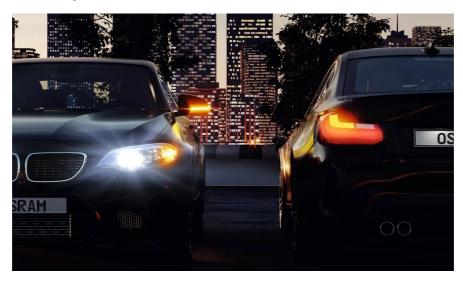

# LEDriving PREMIUM SL W21/5W

Ideal replacement for any vehicle

## Suitable LED replacement for W21/5W

The LEDriving PREMIUM W21/5W retrofit lamps offer a suitable replacement for conventional W21/5W lamp bases. With these lamps, you have an easy plug & play replacement, regardless of base polarity. Thanks to homogenous light distribution a non-selective illumination is possible. For these LEDriving PREMIUM lamps, OSRAM offers a 6 year guarantee. These products are not ECE-approved and must not be used on public roads in any exterior application. Use on public roads will invalidate both the operating license and insurance coverage. Some countries prohibit the sale and use of these products. Please contact your local distributor for information on your country.