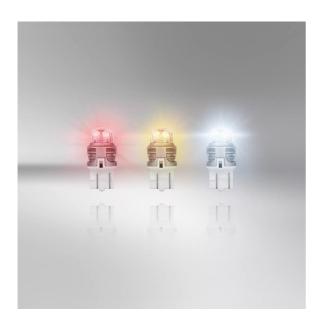

### Wide range of different light colors

Available in Cool White, Amber and Red for a variety of customization options