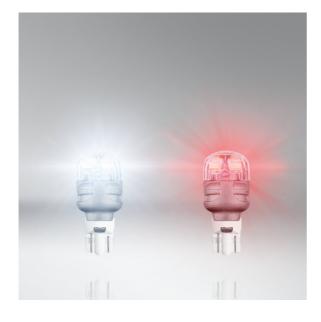

# LEDriving PREMIUM SL W16W

Ideal replacement for any vehicle

Wide range of different light colors Available in Cool White and Red for a variety of customization options

## Suitable LED replacement for W16W

The LEDriving PREMIUM W16W serve as replacement lamps for various vehicle exterior applications, and are compatible with conventional W16W lamp bases. In comparison to standard lamps, these LED retrofit lamps use up to 80% less energy. They are available with three light colors: Cool White, Amber and Red. OSRAM offers a 6 year guarantee for these LEDriving PREMIUM lamps. These products are not ECEapproved and must not be used on public roads in any exterior application.Use on public roads will invalidate both the operating license and insurance coverage. Some countries prohibit the sale and use of these products. Please contact your local distributor for information on your country.