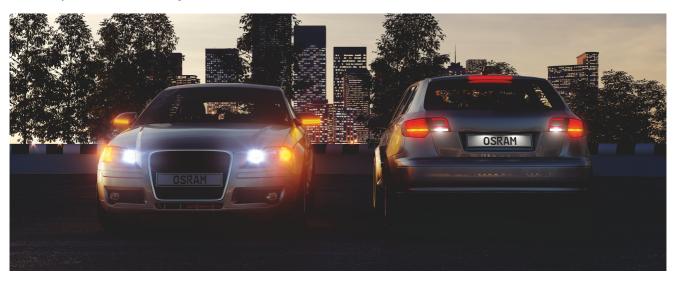

# LEDriving SL P27/7W

Ideal replacement for any vehicle

### Suitable LED replacement for P27/7W

The LEDriving STANDARD retrofit lamps for P27/7W offer an easy plug & play replacement. The lamps are shock- and vibration-proof and almost maintenance-free thanks to their long lifetime. Discover the different application possibilities with the exterior LED lamps. OSRAM provides a 4 year guarantee for this product. These products are not ECE-approved and must not be used on public roads in any exterior application. Use on public roads will invalidate both the operating license and insurance coverage. Some countries prohibit the sale and use of these products. Please contact your local distributor for information on your country.