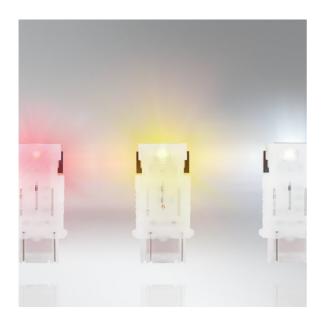

# Different light colors for various applications

Available in Cool White, Amber and Red

High brightness

High light intensity thanks to powerful LEDs and solid thermal management

Matches P277W lamps

Upgrade to LED with simple plug & play replacement

### Suitable LED replacement for P27/7W

The LEDriving STANDARD retrofit lamps for P27/7W offer an easy plug & play replacement. The lamps are shock- and vibration-proof and almost maintenance-free thanks to their long lifetime. Discover the different application possibilities with the exterior LED lamps. OSRAM provides a 4 year guarantee for this product. These products are not ECE-approved and must not be used on public roads in any exterior application. Use on public roads will invalidate both the operating license and insurance coverage. Some countries prohibit the sale and use of these products. Please contact your local distributor for information on your country.