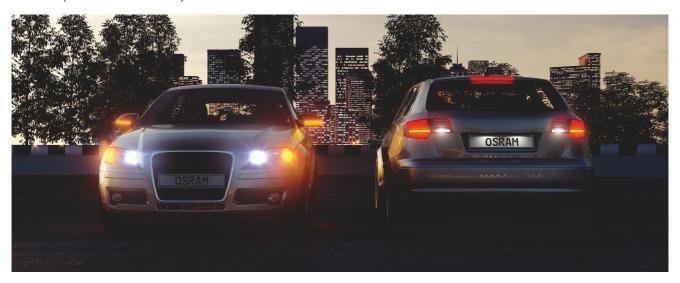

# LEDriving SL W21/5W

Ideal replacement for any vehicle

# Different light colors for various applications

Available in Cool White, Amber and Red

High brightness

High light intensity thanks to powerful LEDs and solid thermal management

Matches W215W lamps

Upgrade to LED with simple plug & play replacement

## Suitable LED replacement for W21/5W

OSRAM offers a suitable replacement for W21/5W vehicle lamps. The LEDriving STANDARD retroft lamps score points with their bright and up to 6,000 Kelvin intense LED light, available in three different light colors. Discover the easy plug and play replacement and the maintenance-free usage of these lamps. OSRAM provides a 4-year guarantee for this product. These products are not ECE-approved and must not be used on public roads in any exterior application. Use on public roads will invalidate both the operating license and insurance coverage. Some countries prohibit the sale and use of these products. Please contact your local distributor for information on your country.