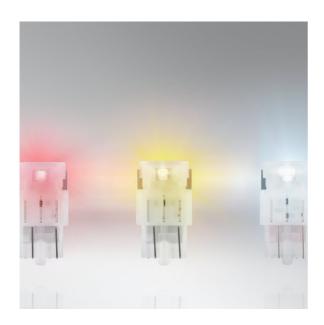

# Different light colors for various applications

Available in Cool White, Amber and Red

High brightness

High light intensity thanks to powerful LEDs and solid thermal management

Matches W215W lamps

Upgrade to LED with simple plug & play replacement

## Suitable LED replacement for W21/5W

OSRAM offers a suitable replacement for W21/5W vehicle lamps. The LEDriving STANDARD retroft lamps score points with their bright and up to 6,000 Kelvin intense LED light, available in three different light colors. Discover the easy plug and play replacement and the maintenance-free usage of these lamps. OSRAM provides a 4-year guarantee for this product. These products are not ECE-approved and must not be used on public roads in any exterior application. Use on public roads will invalidate both the operating license and insurance coverage. Some countries prohibit the sale and use of these products. Please contact your local distributor for information on your country.