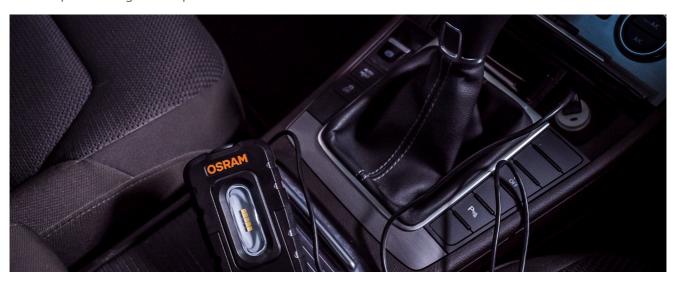

#### User-friendly compact size

With the LEDinspect POCKET 160, OSRAM offers a rechargeable LED inspection luminaire in compact pocket size. This user-friendly inspection light comes with two lighting settings – main light with up 160 lumen and torch light with up to 75 lumen. The color temperature of the main light achieves up to 7,500 Kelvin! Thanks to strong magnet and 180° angle stand you can keep your hands free while working on your car. OSRAM provides a 2 year guarantee for this product.