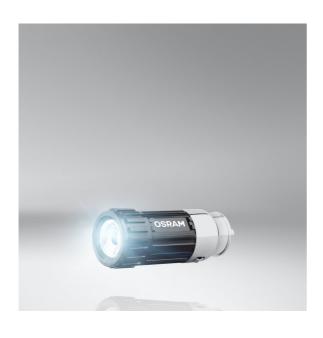

# LEDinspect FLASHLIGHT 15

LED inspection lights for private use

15 lm

A powerful light for every usage with 15 lumen

#### Designed to fit

The LEDinspect FLASHLIGHT 15 inspection light impresses with its combination of the small and compact design and the excellent illumination. Its long-lasting high intensity LEDs provide a white, intense light with up to 7,500 Kelvin. Especially practical: The FLASHLIGHT 15 can be easily charged via the 12 volt cigarette lighter. OSRAM offers a 2 year guarantee for this product. Available in black (LEDIL205) and pink (LEDIL205-PK) design.