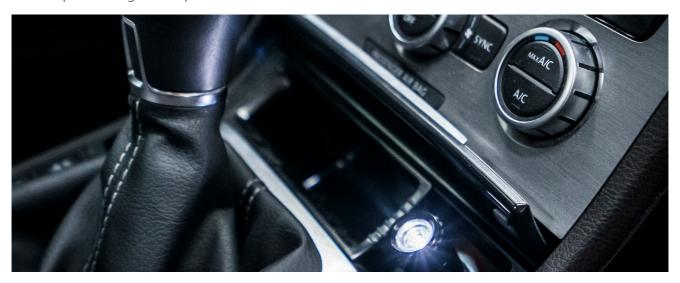

### Rechargeable 3.6 V 80 mAh Ni-Mh battery

Charge via your car's 12 V cigarette lighter

#### Designed to fit

The LEDinspect FLASHLIGHT 15 inspection light impresses with its combination of the small and compact design and the excellent illumination. Its long-lasting high intensity LEDs provide a white, intense light with up to 7,500 Kelvin. Especially practical: The FLASHLIGHT 15 can be easily charged via the 12 volt cigarette lighter. OSRAM offers a 2 year guarantee for this product. Available in black (LEDIL205) and pink (LEDIL205-PK) design.