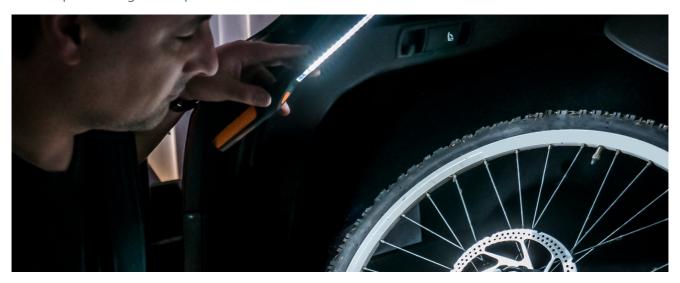

#### Illuminating hard to reach areas

LEDinspect SLIMLINE 250 provides an excellent illumination thanks to long-lasting high intensity LEDs. It is suitable for all types of inspection and maintenance of vehicles at home. The luminaire offers two light settings - main intense light with up 250 lumen and torch light with up to 30 lumen. Very practical: The ultra slim inspection luminaire comes with a rechargeable battery. OSRAM offers a 2 year guarantee for this product.