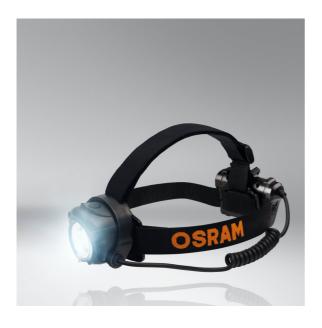

# LEDinspect HEADLAMP 300

LED inspection lights for private use

300 lm or 60 lm

LED Headlamp with two light settings: 300 lumen or 60 lumen

Equipped with 1 high-quality, longlasting LED

More light output for fatigue-free working

#### **Batteries included**

Three AA batteries are included in the scope of supply

Headlamp with adjustable angle, beam, and brightness – delivers ideal, reliable light