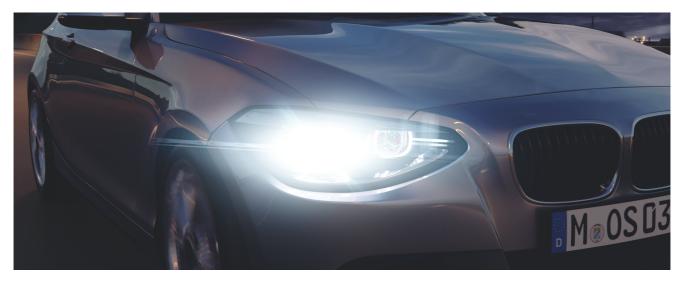

# Brightest OSRAM halogen light

#### The most powerful halogen light from OSRAM

Discover NIGHT BREAKER LASER - the brightest halogen automotive light from OSRAM! Thanks to an innovative laser ablation technology these headlight lamps shine up to 130% brighter than standard halogen lamps. The combination of highly engineered filament and pure xenon gas filling ensure an extra light output. Thus, the lamps provide an up to 40 meter longer light beam and up to 20% whiter light compared to standard halogen lamps. More light and improved visibility can help drivers identify and react to traffic hazards more quickly. And last but not least - NIGHT BREAKER LASER convinces with its unique design with laser-etched product name and silver cap. The ideal lamp for drivers who know the difference that powerful automotive lighting makes!