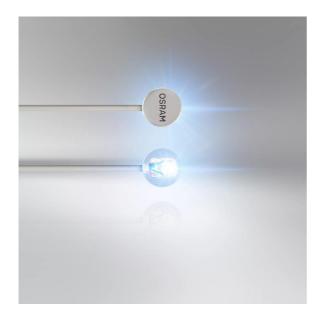

#### LED color changing products

LEDambient PULSE CONNECT is a small disk with a chrome finish that connects directly to any 12 volt source and blends in with your headlight assembly making it barely visible. Using Bluetooth technology, once paired the free OSRAM LEDambient CONNECT app allows you to control color, mode and pulse to the beat of your music. LEDambient PULSE CONNECT lights are very simple to install and run. Designed for exterior use, but can be used in the interior as well to illuminate your car. OSRAM provides a 2 year guarantee for this product. These products are not ECE-approved and must not be used on public roads in any exterior application. Use on public roads will invalidate both the operating license and insurance coverage. Some countries prohibit the sale and use of these products. Please contact your local distributor for information on your country.