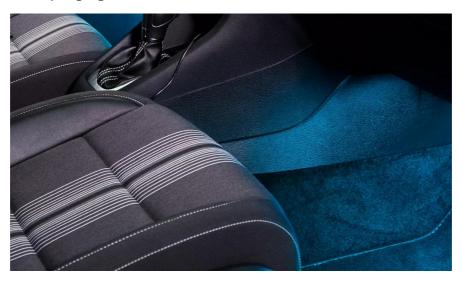

## LEDambient PULSE CONNECT

LED app controlled styling lights

Bluetooth enabled
Free OSRAM LEDambient CONNECT app
controls color mode and multiple
products

Add color to your car interior
Set custom color presets with many
colors to choose from

#### LED color changing products

LEDambient PULSE CONNECT is a small disk with a chrome finish that connects directly to any 12 volt source and blends in with your headlight assembly making it barely visible. Using Bluetooth technology, once paired the free OSRAM LEDambient CONNECT app allows you to control color, mode and pulse to the beat of your music. LEDambient PULSE CONNECT lights are very simple to install and run. Designed for exterior use, but can be used in the interior as well to illuminate your car. OSRAM provides a 2 year guarantee for this product. These products are not ECE-approved and must not be used on public roads in any exterior application. Use on public roads will invalidate both the operating license and insurance coverage. Some countries prohibit the sale and use of these products. Please contact your local distributor for information on your country.