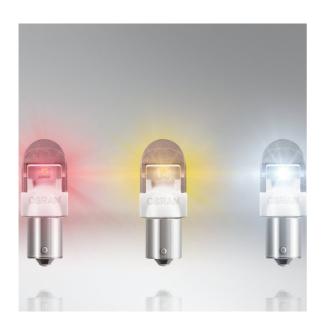

## Wide range of different light colors

Available in Cool White, Amber and Red for a variety of customization options

## Suitable LED replacement for P21W

Discover our various LEDriving PREMIUM signal lamps. These retrofit lamps offer a suitable replacement for P21W lamp bases with an intense light up to 6,000 Kelvin. Thanks to their long lifetime and the short-circuit protection the lamps are maintenance-free. What's more, the LED lamps impress with their high efficiency: They use up to 80% less energy than standard P21W lamps. OSRAM offers a remarkable 6 year guarantee for these long-lasting lamps. These products are not ECE-approved and must not be used on public roads in any exterior application. Use on public roads will invalidate both the operating license and insurance coverage. Some countries prohibit the sale and use of these products. Please contact your local distributor for information on your country.