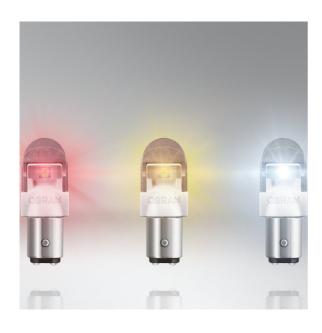

## Wide range of different light colors

Available in Cool White, Amber and Red for a variety of customization options

## Suitable LED replacement for P21/5W

LEDriving PREMIUM PY21/5W replacement lamps are compatible with conventional P21/5W lamp bases. The retrofit lamps are available in three different light colors for various applications (Cool White, Amber and Red) and offer an easy plug & play replacement, regardless of base polarity. OSRAM offers a 5 year guarantee for these LEDriving PREMIUM lamps. These products are not ECE-approved and must not be used on public roads in any exterior application. Use on public roads will invalidate both the operating license and insurance coverage. Some countries prohibit the sale and use of these products. Please contact your local distributor for information on your country.