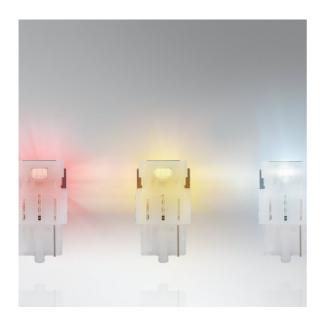

## Different light colors for various applications

Available in Cool White, Amber and Red

## Suitable LED replacement for W21W

With the LEDriving STANDARD W21W retrofit lamps, OSRAM offers a suitable LED replacement for conventional W21W lamp types. With up to 80% less energy consumption in comparison to standard lamps, LEDriving STANDARD provide a long lifetime. Due to three different light colors (Cool White, Amber, Red) the lamps can be used for various vehicle exterior applications. OSRAM provides a 3 year guarantee for this product. These products are not ECE-approved and must not be used on public roads in any exterior application. Use on public roads will invalidate both the operating license and insurance coverage. Some countries prohibit the sale and use of these products. Please contact your local distributor for information on your country.