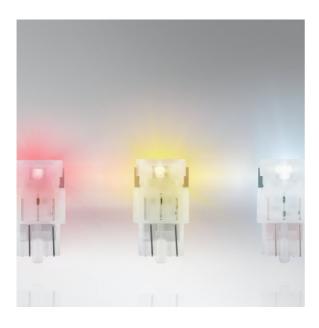

# LEDriving SL W21/5W

Ideal replacement for any vehicle

Different light colors for various applications

Available in Cool White, Amber and Red

**High brightness** 

High light intensity thanks to powerful LEDs and solid thermal management

#### Suitable LED replacement for W21W

With the LEDriving STANDARD W21W retrofit lamps, OSRAM offers a suitable LED replacement for conventional W21W lamp types. With up to 80% less energy consumption in comparison to standard lamps, LEDriving STANDARD provide a long lifetime. Due to three different light colors (Cool White, Amber, Red) the lamps can be used for various vehicle exterior applications. OSRAM provides a 3 year guarantee for this product. These products are not ECE-approved and must not be used on public roads in any exterior application. Use on public roads will invalidate both the operating license and insurance coverage. Some countries prohibit the sale and use of these products. Please contact your local distributor for information on your country.