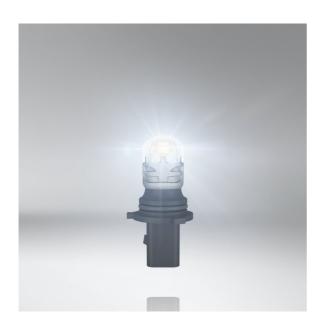

Replaces conventional P13W lamps

Upgrade to LED with simple plug & play replacement

### Suitable LED replacement for P13W

OSRAM LEDriving PREMIUM SL illuminate vehicle exteriors with high color temperatures of up to 6,000 K. Thanks to their homogeneous light distribution, illumination is non-selective. OSRAM LED retrofits come with easy plug-and-play replacement for conventional P13W lamps, long life spans, low energy consumption – and 100% more style. OSRAM offers a 6-year guarantee for these LEDriving PREMIUM lamps. For precise guarantee conditions please refer to www.osram.com/am-guarantee. Please note: These products are not ECE-approved and must not be used on public roads in any exterior application. Use on public roads will invalidate both the operating license and insurance coverage. Some countries prohibit the sale and use of these products. Please contact your local distributor for information on your country.