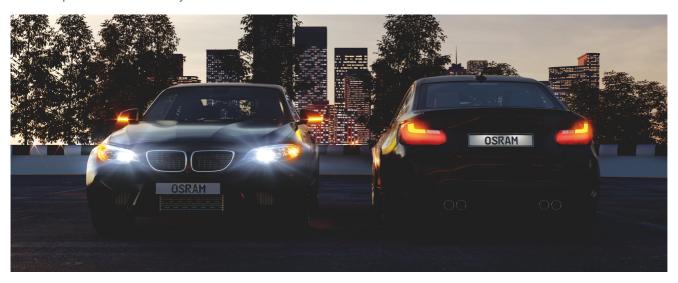

# LEDriving PREMIUM SL P13W

Ideal replacement for any vehicle

High color temperatures of up to 6,000 K

Faster signals provide more reaction time for drivers behind you

**Superior brightness** 

Faster signals provide more reaction time for drivers behind you

Replaces conventional P13W lamps

Upgrade to LED with simple plug & play replacement

### Suitable LED replacement for P13W

OSRAM LEDriving PREMIUM SL illuminate vehicle exteriors with high color temperatures of up to 6,000 K. Thanks to their homogeneous light distribution, illumination is non-selective. OSRAM LED retrofits come with easy plug-and-play replacement for conventional P13W lamps, long life spans, low energy consumption – and 100% more style. OSRAM offers a 6-year guarantee for these LEDriving PREMIUM lamps. For precise guarantee conditions please refer to www.osram.com/am-guarantee. Please note: These products are not ECE-approved and must not be used on public roads in any exterior application. Use on public roads will invalidate both the operating license and insurance coverage. Some countries prohibit the sale and use of these products. Please contact your local distributor for information on your country.