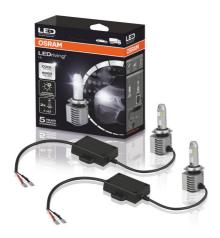

# LEDriving HL H7 Gen1

Ideal replacement for certain vehicles

Cool White color temperature of 6,000 K

Better visibility thanks to daylight effect

**Superior brightness** 

More light allows to see further and therefore react faster. Signs, obstacles and hazards can be recognized sooner

LED replacement for conventional H7 high and low beam lamps

Reduced glaring thanks to an optimized light distribution

# Suitable replacement for H7

With LED technology and a color temperature of 6,000 K, the OSRAM LEDriving HL represents the most convenient solution in order to upgrade your existing headlights – providing a stylish cool white look as well as improved visibility for everything that lies ahead of you. It can be installed in place of certain H7 high and low beam lamps. The pair of lamps comes with a 5-year OSRAM guarantee and with a long service life. For precise guarantee conditions please refer to www.osram.com/am-guarantee. Please note: These products are not ECE-approved and must not be used on public roads in any exterior application. Use on public roads will invalidate both the operating license and insurance coverage. Some countries prohibit the sale and use of these products. Please contact your local distributor for information on your country.