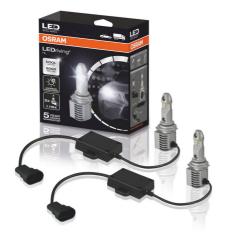

# LEDriving HL HB4 Gen1

Ideal replacement for certain vehicles

Cool White color temperature of 6,000 K

Superior brightness

Better visibility thanks to daylight effect More light allows to see farther and

therefore react sooner. Signs, obstacles and hazards can be recognized sooner

Very compact LED replacement for conventional HB4 high and low beam

Reduced glaring thanks to an optimized light distribution

## Suitable replacement for HB4

With LED technology and a color temperature of 6,000 K, the OSRAM LEDriving HL represents the most convenient solution in order to upgrade your existing headlights - providing a stylish cool white look as well as improved visibility for everything that lies ahead of you. It can be installed in place of certain HB4 high and low beam lamps. The pair of lamps comes with a 5-year OSRAM guarantee and with a long service life. For precise guarantee conditions please refer to www.osram.com/am-quarantee. Please note: These products are not ECE-approved and must not be used on public roads in any exterior application. Use on public roads will invalidate both the operating license and insurance coverage. Some countries prohibit the sale and use of these products. Please contact your local distributor for information on your country.