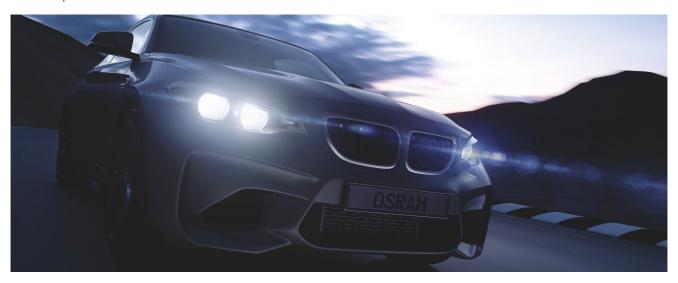

# LEDriving HL HB4 Gen1

Ideal replacement for certain vehicles

Cool White color temperature of 6,000 K

Superior brightness

Better visibility thanks to daylight effect More light allows to see farther and

therefore react sooner. Signs, obstacles and hazards can be recognized sooner

Very compact LED replacement for conventional HB4 high and low beam

Reduced glaring thanks to an optimized light distribution

## Suitable replacement for HB4

With LED technology and a color temperature of 6,000 K, the OSRAM LEDriving HL represents the most convenient solution in order to upgrade your existing headlights - providing a stylish cool white look as well as improved visibility for everything that lies ahead of you. It can be installed in place of certain HB4 high and low beam lamps. The pair of lamps comes with a 5-year OSRAM guarantee and with a long service life. For precise guarantee conditions please refer to www.osram.com/am-quarantee. Please note: These products are not ECE-approved and must not be used on public roads in any exterior application. Use on public roads will invalidate both the operating license and insurance coverage. Some countries prohibit the sale and use of these products. Please contact your local distributor for information on your country.