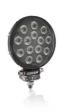

# Reversing FX120R-WD

ECE certified (ECE R23)

No registration in the car documents required

45° beam angle

Widely spread light beam

## Bringing light to life with OSRAM LEDriving driving and working lights

Considerable foresight on dark country roads, forest paths offroad and on-road- this can be achieved with the OSRAM LEDriving Reversing FX120R-WD reversing lights. With its 14 powerful, high-performance LEDs, the LED reversing light has a range of up to 36 meters and thus offers the driver impressive foresight on-road and off-road. Even in dim light and reduced visibility due to external environmental influences, the OSRAM LEDriving Reversing FX120R-WD reversing light with up to 6000 Kelvin can provide conditions similar to daylight. The powerpackage with up to 1100 lumens of luminosity scores with highest optical efficiency and homogeneous light distribution. This results in the possibility of an improved view for you and the improved visibility of your vehicle by other road users, and consequently also increased safety on-road and off-road. Whether on-road or offroad - the OSRAM LEDriving Reversing FX120R-WD reversing light impresses with its powerful performance and long service life. Versatile applicable, it defies numerous environmental influences and, thanks to high-quality materials such as the thermoplastic housing and the stable polycarbonate lens, it is particularly light and at the same time robust and resistant. The LEDdriving FX120R-WD reversing light has been tested and validated with the IP-Protection Class IP69K in our DIN certified environmental simulation laboratory for extreme external influences regarding water, dust, impacts, heat, cold and permanent vibration. The integrated driver and the thermal management system regulate the temperature of the LED reversing light and can thus prevent damage from overheating. The polarity protection inhibits the wrong polarity of the voltage supply and can thus prevent possible damage by automatically switching off the LEDs. On-road and off-road, the OSRAM LEDriving Reversing FX120R-WD reversing light is an effective addition to your vehicle. No registration or entry in the vehicle documents is necessary for these ECE-certified LED reversing lights. The LED reversing light can be attached to cars, trucks, agricultural machinery, farm machinery, commercial vehicles, construction vehicles, caravans, off-road vehicles and quads2)The OSRAM LEDriving Reversing FX120R-WD reversing lights are versatile applicable and flexible in use.