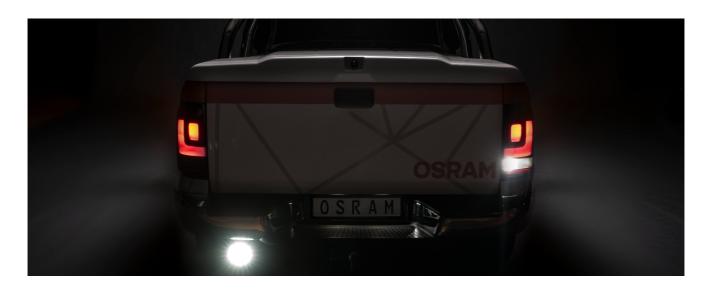

## Bringing light to life with OSRAM LEDriving driving and working lights

Considerable foresight on dark country roads, forest paths offroad and on-road- this can be achieved with the OSRAM LEDriving Reversing FX120R-WD reversing lights. With its 14 powerful, high-performance LEDs, the LED reversing light has a range of up to 36 meters and thus offers the driver impressive foresight on-road and off-road. Even in dim light and reduced visibility due to external environmental influences, the OSRAM LEDriving Reversing FX120R-WD reversing light with up to 6000 Kelvin can provide conditions similar to daylight. The powerpackage with up to 1100 lumens of luminosity scores with highest optical efficiency and homogeneous light distribution. This results in the possibility of an improved view for you and the improved visibility of your vehicle by other road users, and consequently also increased safety on-road and off-road. Whether on-road or offroad - the OSRAM LEDriving Reversing FX120R-WD reversing light impresses with its powerful performance and long service life. Versatile applicable, it defies numerous environmental influences and, thanks to high-quality materials such as the thermoplastic housing and the stable polycarbonate lens, it is particularly light and at the same time robust and resistant. The LEDdriving FX120R-WD reversing light has been tested and validated with the IP-Protection Class IP69K in our DIN certified environmental simulation laboratory for extreme external influences regarding water, dust, impacts, heat, cold and permanent vibration. The integrated driver and the thermal management system regulate the temperature of the LED reversing light and can thus prevent damage from overheating. The polarity protection inhibits the wrong polarity of the voltage supply and can thus prevent possible damage by automatically switching off the LEDs. On-road and off-road, the OSRAM LEDriving Reversing FX120R-WD reversing light is an effective addition to your vehicle. No registration or entry in the vehicle documents is necessary for these ECE-certified LED reversing lights. The LED reversing light can be attached to cars, trucks, agricultural machinery, farm machinery, commercial vehicles, construction vehicles, caravans, off-road vehicles and quads2)The OSRAM LEDriving Reversing FX120R-WD reversing lights are versatile applicable and flexible in use.