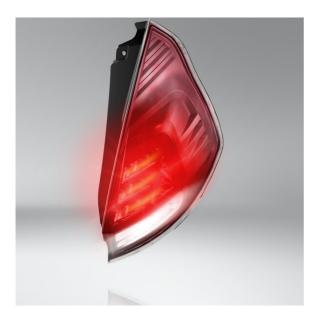

#### Switch on the WOW with OSRAM LEDriving tail lights

Innovative & Up-to-dateDriven by our pursuit for innovation and quality, we are redefining vehicle lighting from OSRAM. With the addition of the LEDriving taillight for the Ford Fiesta MK7 (2013-2017), the extensive OSRAM LED portfolio has received an additional upgrade. These full-LED taillights offer an innovative design to impressively complement the individual look of your vehicle. They bring precise lighting to the rear of your vehicle and are also an upgrade to the latest OEM premium technology. The OSRAM LEDriving tail light for the Ford Fiesta MK 7 (2013-2017) is a full LED taillight. It is equipped with LED position light, LED brake light, LED reversing light and dynamic LED indicator. The taillights score thanks to long-life high-performance LEDs with intense brightness and impressive high contrast day and night and are also highly efficient with up to 80% less energy consumption1). They also impress with a homogeneous light distribution thanks to modern light guide technology and modern diffuser material. As a result of all these aspects, the possibility of an improved perception of your vehicle also results in increased safety in road traffic.Completely legal & uncomplicated conversionAccentuating the vehicle completely legally, in a straightforward and extremely stylish way with eye-catching accents is now very easy with the latest OSRAM innovations. According to the ECE guidelines, the necessary tests and approvals have been carried out on the LEDriving taillights which means that they are therefore completely legal in road traffic and a registration into the vehicle documents is not necessary. ECE certified according to ECE R6/R7/R10/R23.The Plug & Play technology ensures a quick and uncomplicated installation of the LEDriving taillights, existing cables do not have to be changed or damaged. Tested OSRAM quality according to DIN EN ISO/IEC 17025The LEDriving taillight has been tested in our DIN-certified environmental simulation laboratory for extreme external influences regarding water, dust, cold & warm temperatures, UV light and permanent vibrations and validated with the IP protection class IP69K.Application advice:Ford Fiesta MK7 (2013-2017)Switch on the WOW with OSRAM LEDriving taillights1) Compared to other rear lights2) for precise conditions please refer to: www.osram.com/am-guarantee