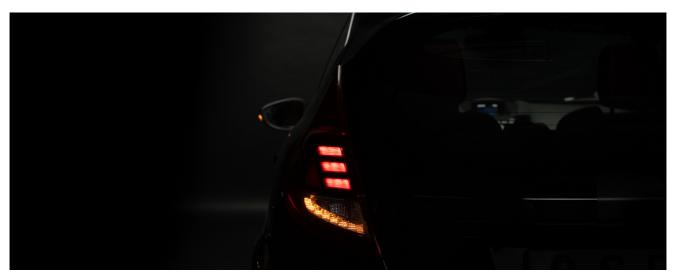

#### Switch on the WOW with OSRAM LEDriving tail lights

Innovative & Up-to-dateDriven by our pursuit for innovation and quality, we are redefining vehicle lighting from OSRAM. With the addition of the LEDriving taillight for the Ford Fiesta MK7 (2013-2017), the extensive OSRAM LED portfolio has received an additional upgrade. These full-LED taillights offer an innovative design to impressively complement the individual look of your vehicle. They bring precise lighting to the rear of your vehicle and are also an upgrade to the latest OEM premium technology. The OSRAM LEDriving tail light for the Ford Fiesta MK 7 (2013-2017) is a full LED taillight. It is equipped with LED position light, LED brake light, LED reversing light and dynamic LED indicator. The taillights score thanks to long-life high-performance LEDs with intense brightness and impressive high contrast day and night and are also highly efficient with up to 80% less energy consumption1). They also impress with a homogeneous light distribution thanks to modern light guide technology and modern diffuser material. As a result of all these aspects, the possibility of an improved perception of your vehicle also results in increased safety in road traffic.Completely legal & uncomplicated conversionAccentuating the vehicle completely legally, in a straightforward and extremely stylish way with eye-catching accents is now very easy with the latest OSRAM innovations. According to the ECE guidelines, the necessary tests and approvals have been carried out on the LEDriving taillights which means that they are therefore completely legal in road traffic and a registration into the vehicle documents is not necessary. ECE certified according to ECE R6/R7/R10/R23.The Plug & Play technology ensures a quick and uncomplicated installation of the LEDriving taillights, existing cables do not have to be changed or damaged. Tested OSRAM quality according to DIN EN ISO/IEC 17025The LEDriving taillight has been tested in our DIN-certified environmental simulation laboratory for extreme external influences regarding water, dust, cold & warm temperatures, UV light and permanent vibrations and validated with the IP protection class IP69K.Application advice:Ford Fiesta MK7 (2013-2017)Switch on the WOW with OSRAM LEDriving taillights1) Compared to other rear lights2) for precise conditions please refer to: www.osram.com/am-guarantee