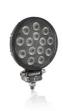

# Reversing FX120R-WD

ECE certified (ECE R23)

No registration in the car documents required

45° beam angle

Widely spread light beam

# Bringing light to life with OSRAM LEDriving driving and working lights

Considerable foresight on dark country roads, forest paths offroad and on-road- this can be achieved with the OSRAM LEDriving Reversing FX120R-WD reversing lights. With its 14 powerful, high-performance LEDs, the LED reversing light has a range of up to 36 meters and thus offers the driver impressive foresight on-road and off-road. Even in dim light and reduced visibility due to external environmental influences, the OSRAM LEDriving Reversing FX120R-WD reversing light with up to 6000 Kelvin can provide conditions similar to daylight. The powerpackage with up to 1100 lumens of luminosity scores with highest optical efficiency and homogeneous light distribution. This results in the possibility of an improved view for you and the improved visibility of your vehicle by other road users, and consequently also increased safety on-road and off-road. Whether on-road or offroad - the OSRAM LEDriving Reversing FX120R-WD reversing light impresses with its powerful performance and long service life. Versatile applicable, it defies numerous environmental influences and, thanks to high-quality materials such as the thermoplastic housing and the stable polycarbonate lens, it is particularly light and at the same time robust and resistant. The LEDdriving FX120R-WD reversing light has been tested and validated with the IP-Protection Class IP69K in our DIN certified environmental simulation laboratory for extreme external influences regarding water, dust, impacts, heat, cold and permanent vibration. The integrated driver and the thermal management system regulate the temperature of the LED reversing light and can thus prevent damage from overheating. The polarity protection inhibits the wrong polarity of the voltage supply and can thus prevent possible damage by automatically switching off the LEDs. On-road and off-road, the OSRAM LEDriving Reversing FX120R-WD reversing light is an effective addition to your vehicle. No registration or entry in the vehicle documents is necessary for these ECE-certified LED reversing lights. The LED reversing light can be attached to cars, trucks, agricultural machinery, farm machinery, commercial vehicles, construction vehicles, caravans, off-road vehicles and quads2)The OSRAM LEDriving Reversing FX120R-WD reversing lights are versatile applicable and flexible in use.