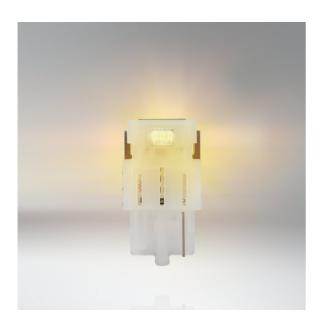

# LEDriving SL W21W YELLOW

Ideal replacement for any vehicle

Suitable for various vehicle exterior applications

Available in Amber

### Suitable LED replacement for W21W

LEDriving SL W21W replacement lamps offer a modern and intense light. These replacement lamps are suitable for all conventional W21W lamp bases. In comparison to standard lamps, these LED retrofit lamps use up to 80% less energy. OSRAM offers a 4 year guarantee for these LEDriving SL lamps. These products do not have ECE approval and must not be used on public roads in any exterior application. Public roads use leads to cancellation of operating license and loss of insurance coverage. Several countries forbid sale and use of these products. Please contact your local distributor for further information.