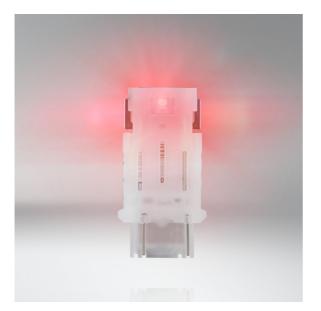

# LEDriving SL P27/7W RED

Ideal replacement for any vehicle

Suitable for various vehicle exterior applications Available in Red

## Suitable LED replacement for P27/7W

LEDriving SL P27/7W replacement lamps offer a modern and intense light. These replacement lamps are suitable for all conventional P27/7W lamp bases. In comparison to standard lamps, these LED retrofit lamps use up to 80% less energy. OSRAM offers a 4 year guarantee for these LEDriving SL lamps. These products do not have ECE approval and must not be used on public roads in any exterior application. Public roads use leads to cancellation of operating license and loss of insurance coverage. Several countries forbid sale and use of these products. Please contact your local distributor for further information.