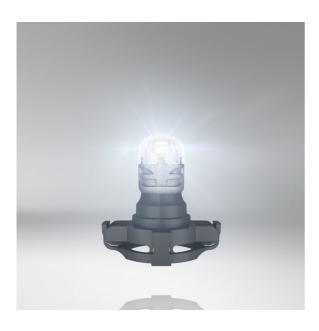

# LEDriving SL PS19W

Ideal replacement for any vehicle

Suitable for various vehicle exterior applications

Available in Cool White

Replaces conventional PS19W lamps

Easy upgrade to LED technology with plug & play solutions

#### Suitable LED replacement for PS19W

LEDriving SL PS19W replacement lamps offer a modern and intense light with a color temperature up to 6,000 Kelvin. These replacement lamps are suitable for all conventional PS19W lamp bases. In comparison to standard lamps, these LED retrofit lamps use up to 80% less energy. OSRAM offers a 4 year guarantee for these LEDriving SL lamps. These products do not have ECE approval and must not be used on public roads in any exterior application. Public roads use leads to cancellation of operating license and loss of insurance coverage. Several countries forbid sale and use of these products. Please contact your local distributor for further information.