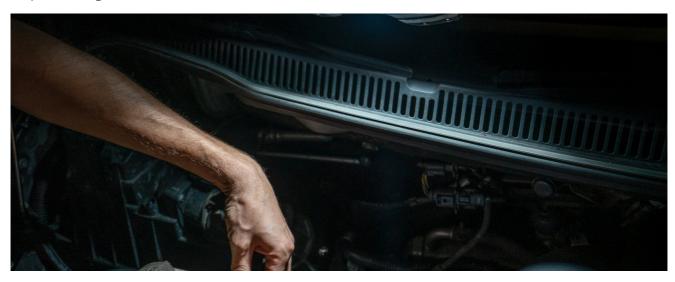

#### Light is versatile

This high-quality inspection light is perfect for professional and private use. For a variety of applications e.g for a wide and large-area lighting of rooms, areas and surfaces. With three light functions - high, low and flashing - 25 LEDs, 10 watts and up to 6000 Kelvin and a rechargeable 3.7 V 4000 mAh lithium battery, this headlight has an operating time of up to 5 h (high) / up to 10 h (low) / up to at 20 h (flashing). With the IP protection class IP54, IK06, this spotlight is protected against the ingress of particles with  $\emptyset \ge 1.0$  mm and against splash water. It can also be used as a power bank as 2 USB connections are integrated. This LED flooder is easy to transport, has a non-slip and dirt-repellent surface, contains an integrated angle stand & magnets for hands-free work and easy attachment, and is therefore ideal as a work lamp for manual activities, car repairs, renovation and painting work. OSRAM also offers a 2-year warranty on this product\*