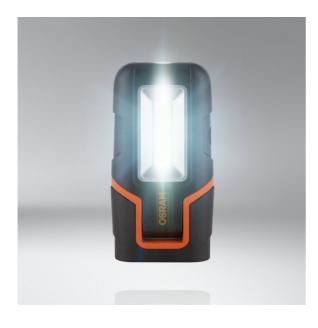

# LEDinspect Mini CP 80

#### Light is versatile

This high-quality inspection light is perfect for professional and private use. For a variety of applications e.g. the lighting of narrow spaces and hard-to-reach areas. With three light functions - high, low and flashlight function, 10 LEDs (main light), 1 LED (flashlight) and up to 6000 Kelvin and the included 3 \* AAA Battery, this compact light has an operating time of up to 2 h (high) or up to 6h (low). With the IP protection class IP44, this luminaire has protection against the ingress of particles with  $\varnothing \geq 1.0$  mm and against splash water and is resistant against impacts according to IK06. This LED light is easy to transport, has a non-slip and dirt-repellent surface, contains an integrated hook & magnets for hands-free work and easy attachment and is therefore ideal as a light for manual activities, car repairs and in everyday life. In addition, OSRAM grants a 2-year guarantee on this product.\*