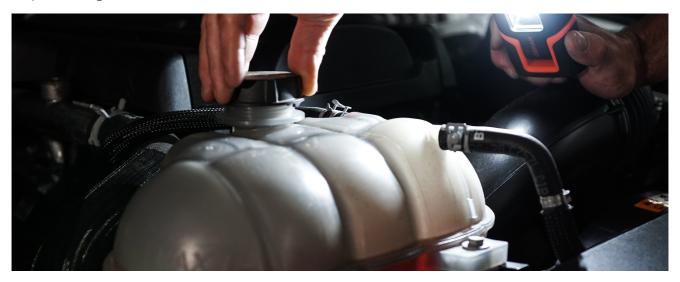

#### Light is versatile

This high-quality inspection light is perfect for professional and private use. For a variety of applications e.g. the lighting of narrow spaces and hard-to-reach areas. With three light functions - high, low and flashlight function, 10 LEDs (main light), 1 LED (flashlight) and up to 6000 Kelvin and the included 3 \* AAA Battery, this compact light has an operating time of up to 2 h (high) or up to 6h (low). With the IP protection class IP44, this luminaire has protection against the ingress of particles with  $\varnothing \geq 1.0$  mm and against splash water and is resistant against impacts according to IK06. This LED light is easy to transport, has a non-slip and dirt-repellent surface, contains an integrated hook & magnets for hands-free work and easy attachment and is therefore ideal as a light for manual activities, car repairs and in everyday life. In addition, OSRAM grants a 2-year guarantee on this product.\*