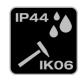

#### Water- and dirt repellent

Protection against the ingress of particles with  $\varnothing \ge 1.0$  mm and against splash water according to IP44Impact resistance according to IK06