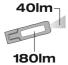

#### Inspection lights

Different light functions

3 light functions: 180 lm (high) / 80 lm (low) / 40 lm (flashlight)

3 \* AAA battery

Including batteries and ready for use immediately after purchase