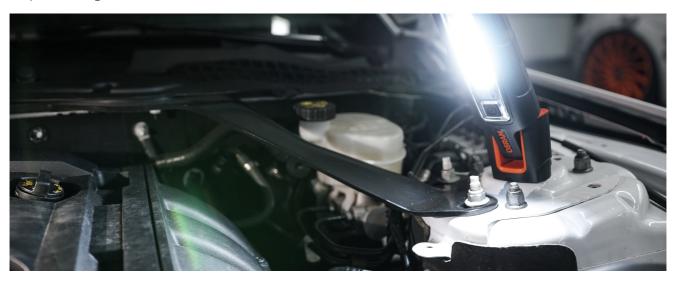

#### Light is versatile

This high-quality inspection light is perfect for professional and private use. For a variety of applications e.g. the lighting of narrow spaces and hard-to-reach areas. With three light functions - high, low and torchlight function, 16 LEDs (main light), 1 LED (torchlightlight) and up to 6000 Kelvin and the included 3 \* AAA Batteries, this compact light has an operating time of up to 2 h (high) or up to 6h (low). With the IP protection class IP44, , this luminaire has protection against the ingress of particles with  $\varnothing \geq 1.0$  mm and against splash water and is impact resistant according to IK06. This LED light is easy to transport, has a non-slip and dirt-repellent surface, contains an integrated hook & magnets for hands-free work and easy attachment and is therefore ideal as a light for manual activities, car repairs and in everyday life. In addition, OSRAM grants a 2-year guarantee on this product.\*