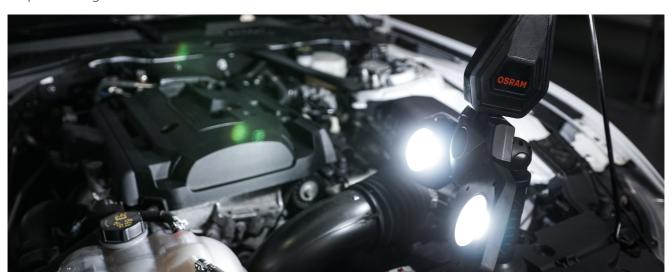

### Light is versatile

This high-quality inspection light was developed for professional and private use. For a wide range of applications e.g. for better illumination of engine compartments, vehicle underbodies, garages and workshops. With two light functions, 57 LEDs, 10 Watt and up to 6000 Kelvin and a rechargeable 3.7 V 4000 mAh lithium battery, this multifunctional light has an operating time of up to 5 h (high) and up to 10 h (low). With the IP protection class IP44 & IK06 this spotlight has a protection against the ingress of particles with  $\emptyset \ge 1.0$  mm and against splash water. In addition, it can be used as a power bank as 2 USB ports are integrated. This multifunctional LED work lamp in an extraordinary design with a tripod that can be extended up to 1.75 m and a multidirectional head, i.e. the individual elements can be moved independently of each other, also has a non-slip and dirt-repellent surface, includes an integrated rotating hook for mounting for hands-free work and is therefore ideal as a work lamp for better illumination of engine compartments, vehicle underbodies, garages and workshops. OSRAM also offers a 2-year warranty on this product\*